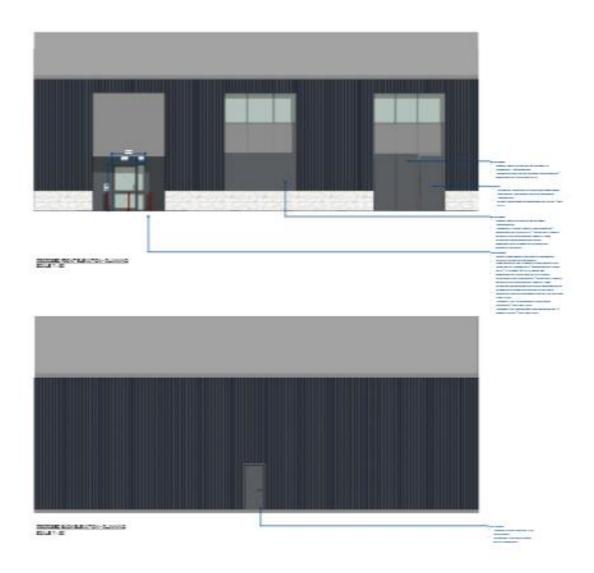

# 22/02582/FUL – 2 Quarry Business Park, Lower Lane, Bishops Waltham, Southampton, SO321 1AS

Change of use of the abovementioned premises from Class E (Commercial, Business and Service) to Class B8 (Storage or Distribution), together with associated external alterations.

### **LOCATION PLAN**







### **AERIAL PHOTOGRAPH**



Shows the site prior to redevelopment, however the aerial image gives an idea of surrounding development.

### **PROPOSED ELEVATIONS**





#### PROPOSED FLOOR PLAN





### PROPOSED SITE PLAN WITH VEHICLE TRACKING



#### DELIVERY LEGEND

RED DENOTE LORRY DRIVING IN GREEN DENOTE LORRY REVERSING BLUE DENOTE LORRY DRIVING OUT

SERVICED BY AN URBAN TRAILER AFTER 20:00FM



## View from Site Access on Lower Lane



### **View of Front Elevation**



### Views within the Site



Looking East to site access

Looking West towards the rear of the site

### **Site Photographs**



Opposite access looking North along Lower Lane

### **Site Photographs**



Opposite access looking South along Lower Lane

### **CONCLUSION**

Recommendation: PERMIT