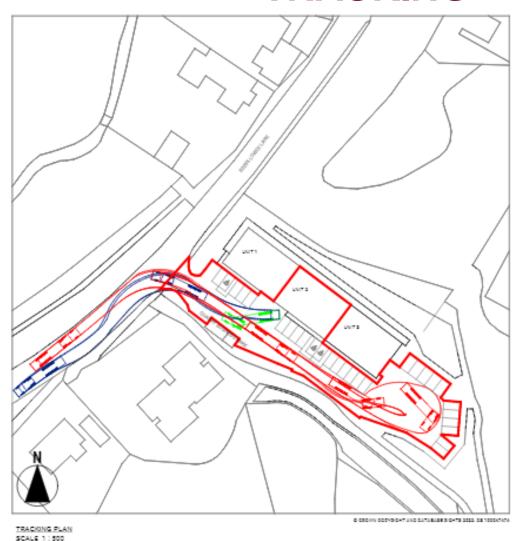

### PROPOSED SITE PLAN WITH VEHICLE TRACKING

#### DELIVERY LEGEND

RED DENOTE LORRY DRIVING IN GREEN DENOTE LORRY REVERSING BLUE DENOTE LORRY DRIVING OUT

SERVICED BY AN URBAN TRAILER AFTER 20:00FM