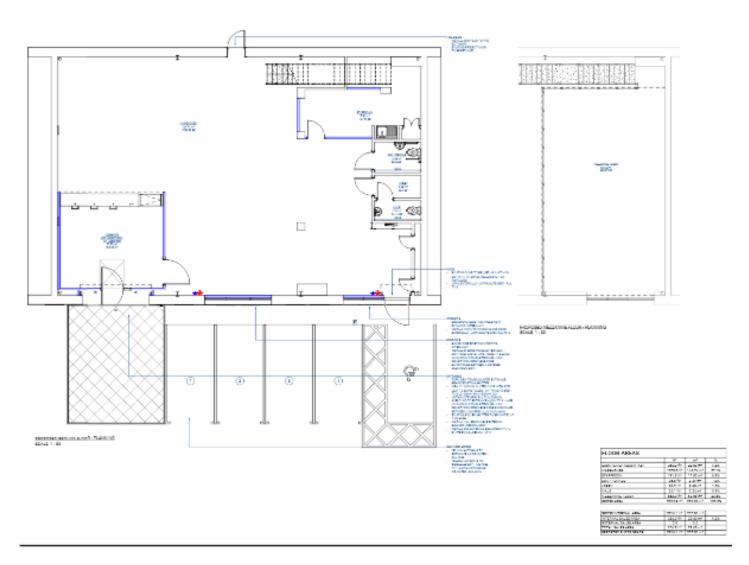

# 22/02582/FUL – 2 Quarry Business Park, Lower Lane, Bishops Waltham, Southampton, SO321 1AS

Change of use of the abovementioned premises from Class E (Commercial, Business and Service) to Class B8 (Storage or Distribution), together with associated external alterations.

### **LOCATION PLAN**







### **AERIAL PHOTOGRAPH**



Shows the site prior to redevelopment, however the aerial image gives an idea of surrounding development.

### **PROPOSED ELEVATIONS**





#### PROPOSED FLOOR PLAN





### PROPOSED SITE PLAN WITH VEHICLE TRACKING



#### DELIVERY LEGEND

RED DENOTE LORRY DRIVING IN GREEN DENOTE LORRY REVERSING BLUE DENOTE LORRY DRIVING OUT

SERVICED BY AN URBAN TRAILER AFTER 20:00FM



## View from Site Access on Lower Lane



### **View of Front Elevation**



### Views within the Site



Looking East to site access

Looking West towards the rear of the site

### **Site Photographs**



Opposite access looking North along Lower Lane

### **Site Photographs**



Opposite access looking South along Lower Lane

### **CONCLUSION**

Recommendation: PERMIT