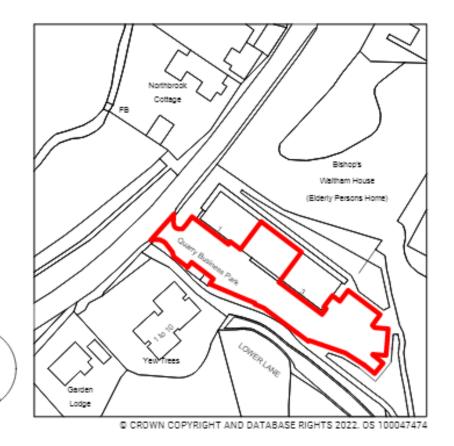

# 22/02582/FUL – 2 Quarry Business Park, Lower Lane, Bishops Waltham, Southampton, SO321 1AS

Change of use of the abovementioned premises from Class E (Commercial, Business and Service) to Class B8 (Storage or Distribution), together with associated external alterations.

### **LOCATION PLAN**







### **AERIAL PHOTOGRAPH**



Shows the site prior to redevelopment, however the aerial image gives an idea of surrounding development.

### **PROPOSED ELEVATIONS**





#### PROPOSED FLOOR PLAN





### PROPOSED SITE PLAN WITH VEHICLE TRACKING



#### DELIVERY LEGEND

RED DENOTE LORRY DRIVING IN GREEN DENOTE LORRY REVERSING BLUE DENOTE LORRY DRIVING OUT

SERVICED BY AN URBAN TRAILER AFTER 20:00FM



## View from Site Access on Lower Lane



### **View of Front Elevation**



### Views within the Site



Looking East to site access

Looking West towards the rear of the site

### **Site Photographs**



Opposite access looking North along Lower Lane

### **Site Photographs**



Opposite access looking South along Lower Lane

### **CONCLUSION**

Recommendation: PERMIT