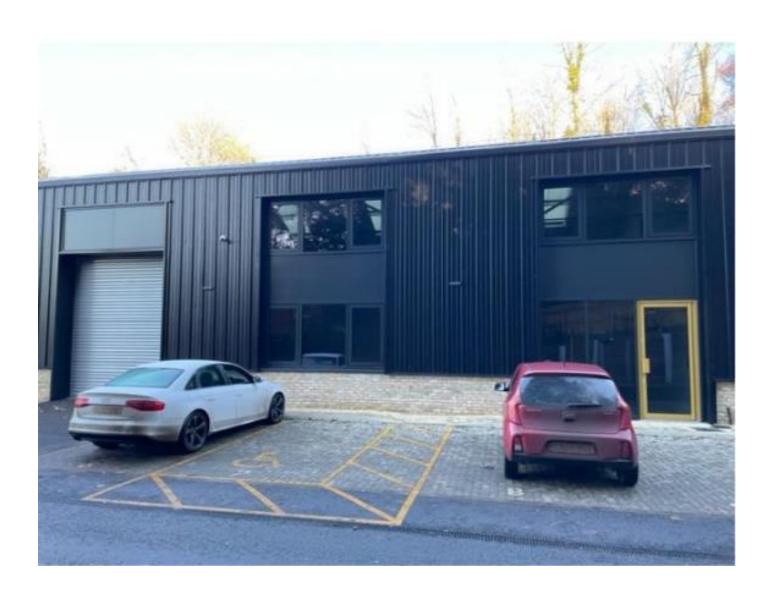

# 22/02582/FUL – 2 Quarry Business Park, Lower Lane, Bishops Waltham, Southampton, SO321 1AS

Change of use of the abovementioned premises from Class E (Commercial, Business and Service) to Class B8 (Storage or Distribution), together with associated external alterations.

### **LOCATION PLAN**







### **AERIAL PHOTOGRAPH**



Shows the site prior to redevelopment, however the aerial image gives an idea of surrounding development.

### **PROPOSED ELEVATIONS**





#### PROPOSED FLOOR PLAN





### PROPOSED SITE PLAN WITH VEHICLE TRACKING



#### DELIVERY LEGEND

RED DENOTE LORRY DRIVING IN GREEN DENOTE LORRY REVERSING BLUE DENOTE LORRY DRIVING OUT

SERVICED BY AN URBAN TRAILER AFTER 20:00FM



## View from Site Access on Lower Lane



### **View of Front Elevation**



### Views within the Site



Looking East to site access

Looking West towards the rear of the site

### **Site Photographs**



Opposite access looking North along Lower Lane

### **Site Photographs**



Opposite access looking South along Lower Lane

### **CONCLUSION**

Recommendation: PERMIT