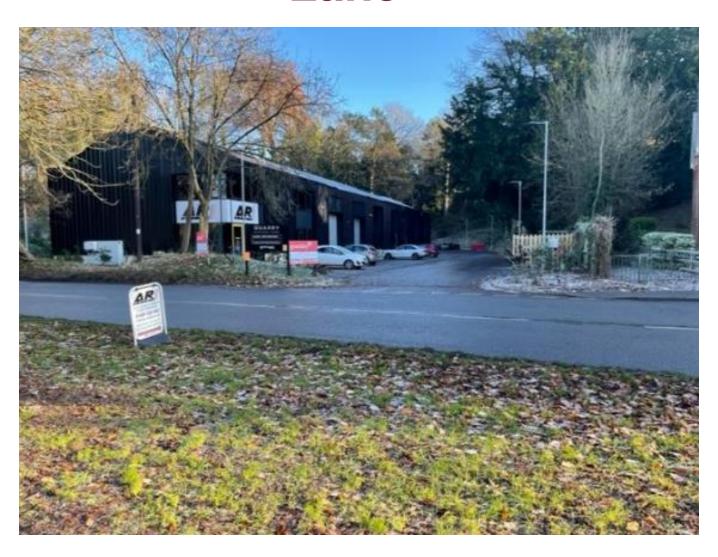

# 22/02582/FUL – 2 Quarry Business Park, Lower Lane, Bishops Waltham, Southampton, SO321 1AS

Change of use of the abovementioned premises from Class E (Commercial, Business and Service) to Class B8 (Storage or Distribution), together with associated external alterations.

### **LOCATION PLAN**







### **AERIAL PHOTOGRAPH**



Shows the site prior to redevelopment, however the aerial image gives an idea of surrounding development.

### **PROPOSED ELEVATIONS**





#### PROPOSED FLOOR PLAN





### PROPOSED SITE PLAN WITH VEHICLE TRACKING



#### DELIVERY LEGEND

RED DENOTE LORRY DRIVING IN GREEN DENOTE LORRY REVERSING BLUE DENOTE LORRY DRIVING OUT

SERVICED BY AN URBAN TRAILER AFTER 20:00FM



## View from Site Access on Lower Lane



### **View of Front Elevation**



### Views within the Site



Looking East to site access

Looking West towards the rear of the site

### **Site Photographs**



Opposite access looking North along Lower Lane

### **Site Photographs**



Opposite access looking South along Lower Lane

### **CONCLUSION**

Recommendation: PERMIT