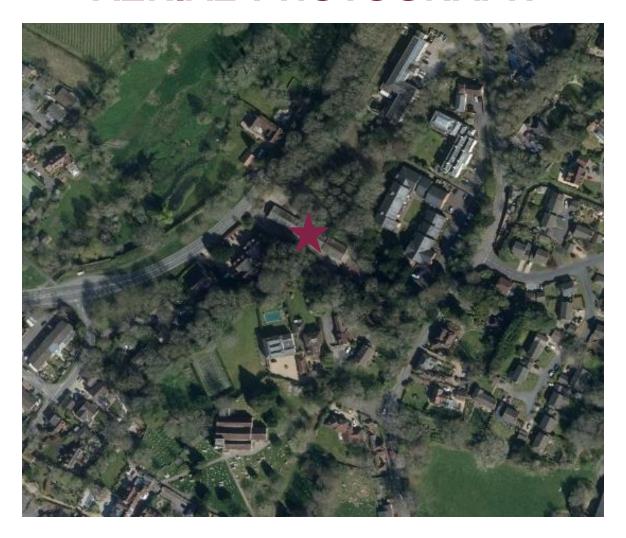

### **AERIAL PHOTOGRAPH**

Shows the site prior to redevelopment, however the aerial image gives an idea of surrounding development.